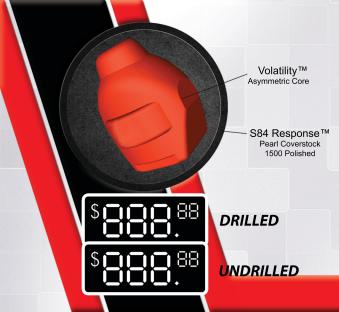

## **Volatility Torque™**

The S84 Response™ Pearl Coverstock is the most aggressive pearl cover used by 900 Global. This is a pearl that actually handle fresh, oily conditions with ease!!

The Volatility™ Asymmetric Core will provide quick revolutions combined with a strong change of direction. The moderate intermediate differential will ensure that the ball will save as much energy as possible for the backend!!

Use the Volatility Torque™ on fresh heavy oil conditions when maximum backend is desired.

AVAILABLE WEIGHTS: 12-16 LBS